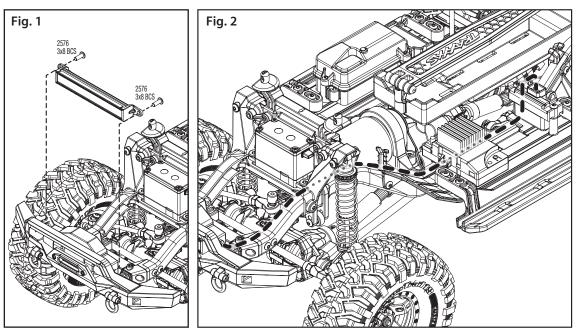

## Installation:

- 1. Install the LED light bar on the front bumper with the included 3x8 BCS (2) (Fig. 1).
- 2. Route the wire harnesses along the left chassis rail, through the wire clip, under the electronic speed control (ESC), and to the LED lighting module as shown (Fig. 2). Note: Ensure the wire harnesses are kept away from any moving parts and heated surfaces.
- 3. Plug the black LED harness connector (blue and black wires) into the LED lighting module.
- Plug the other black connector (black wire only) into the LED lighting module for high beam mode; leave unplugged for low beam mode.